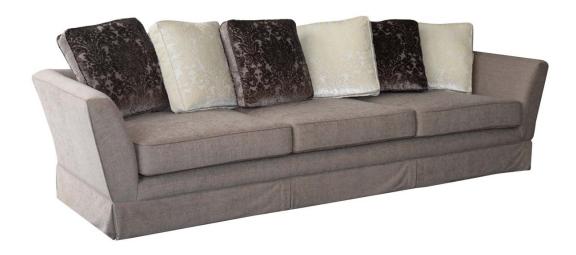

## **AVONDALE**

| - T | - 4 |     |
|-----|-----|-----|
| не  | atu | rec |
|     | aıu | 100 |

## **Benefits**

Structure- Solid Hardwood

10 Year Guarantee- Kiln dried solid hardwood frame

Suspension Seat-

No Sag Spring- 10 Year Guarantee & Sprung Edge

Cushion:

\* Seat Reversible Cushion

\*Back Reversible Cushion

Rebound Elite - Health guard 10 Year Guarantee,-Spring Cell Foam, Dacron wrapped Back Cushions sewn in two horizontal channels

to allow fiber to stay where it is needed. 5Year Guarantee